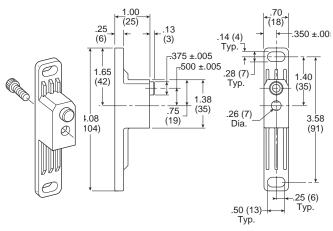

## **Wall Mounting Kits**

06 Series & 07 Series ..... PS755P

Wall Mounting Kits are available for mounting your Modular Assemblies and can be assembled and used with any standard body connector set.

Since Modular Combinations are always identical in size, you can predrill for wall mounting on your equipment.

Kit includes 1 assembly.