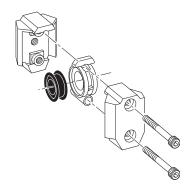

| Series                  | Size | NPT     | BSPP                 | 20      |
|-------------------------|------|---------|----------------------|---------|
| 06 Series               | 1/4" | PS750P  | PS765P <sup>†</sup>  | PS761P  |
|                         | 3/8" | PS751P  | PS766P <sup>†</sup>  | PS762P  |
| * Uso 1/4 or 3/9 portos |      | PS752P* | PS767P* <sup>1</sup> | PS799P* |

<sup>† 1/4, 3/8 &</sup>amp; 1/2 inch meet ISO 1179-1 Standard.

| 07 Series | 1/4" | PS850P | PS865P              | PS861P |
|-----------|------|--------|---------------------|--------|
|           |      | PS851P |                     |        |
|           | 1/2" | PS852P | PS867P <sup>‡</sup> | PS863P |
|           | 3/4" | PS853P | PS860P              | PS864P |

<sup>&</sup>lt;sup>‡</sup> 1/2 inch meets ISO 1179-1 Standard.

Each Kit includes all the necessary pieces to make two port connections.