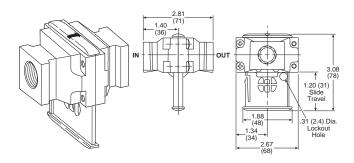

#### **Lockout Valves**

06 Series ....... PS756P .....3/8" Port 07 Series ....... PS856P .....1/2" Port

Lockout Valves provide positive shut-off and exhaust capability to isolate Modular units so they can be easily removed from the line and can be locked in a closed position. Center position can be used as a slow start. Accepts #3 padlock.