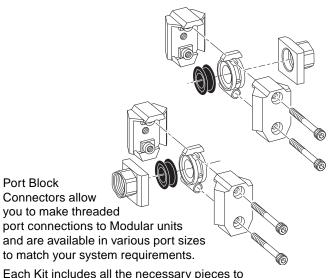

| Series                  | Size | NPT     | BSPP                 | 20      |
|-------------------------|------|---------|----------------------|---------|
| 06 Series               | 1/4" | PS750P  | PS765P <sup>†</sup>  | PS761P  |
|                         | 3/8" | PS751P  | PS766P <sup>†</sup>  | PS762P  |
| * Uso 1/4 or 3/9 portos |      | PS752P* | PS767P* <sup>1</sup> | PS799P* |

<sup>† 1/4, 3/8 &</sup>amp; 1/2 inch meet ISO 1179-1 Standard.

| 07 Series | 1/4" | PS850P | PS865P              | PS861P |
|-----------|------|--------|---------------------|--------|
|           |      | PS851P |                     |        |
|           | 1/2" | PS852P | PS867P <sup>‡</sup> | PS863P |
|           | 3/4" | PS853P | PS860P              | PS864P |

<sup>&</sup>lt;sup>‡</sup> 1/2 inch meets ISO 1179-1 Standard.

Each Kit includes all the necessary pieces to make two port connections.