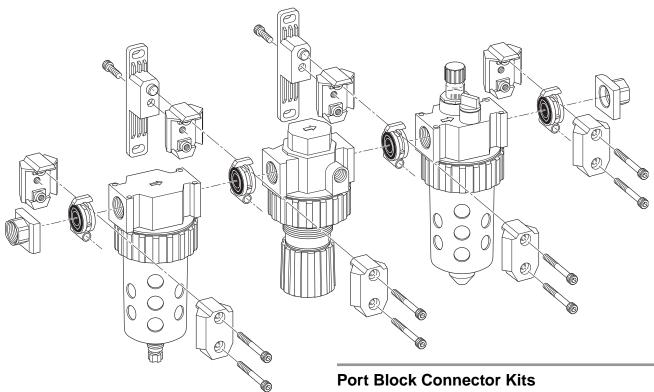

| Series                  | Size | NPT     | BSPP                 | 20      |
|-------------------------|------|---------|----------------------|---------|
| 06 Series               | 1/4" | PS750P  | PS765P <sup>†</sup>  | PS761P  |
|                         | 3/8" | PS751P  | PS766P <sup>†</sup>  | PS762P  |
| * Uso 1/4 or 3/9 portos |      | PS752P* | PS767P* <sup>1</sup> | PS799P* |

<sup>† 1/4, 3/8 &</sup>amp; 1/2 inch meet ISO 1179-1 Standard.

| 07 Series | 1/4" | PS850P | PS865P              | PS861P |
|-----------|------|--------|---------------------|--------|
|           |      | PS851P |                     |        |
|           | 1/2" | PS852P | PS867P <sup>‡</sup> | PS863P |
|           | 3/4" | PS853P | PS860P              | PS864P |

<sup>&</sup>lt;sup>‡</sup> 1/2 inch meets ISO 1179-1 Standard.

Each Kit includes all the necessary pieces to make two port connections.