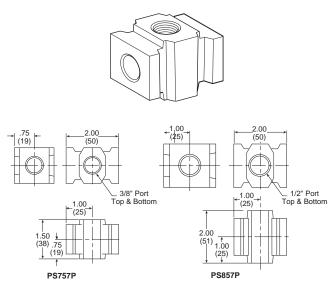

#### **Modular Manifold Block**

06 Series ....... PS757P ........... 3/8" Port 07 Series ......... PS857P ............ 1/2" Port

A Modular Manifold Block can be used between any two Modular units to give additional outlet ports. The Manifold Block provides 2 additional outlets in 3/8" and 1/2" sizes. Any standard pipe plug can be used to close off unused ports.